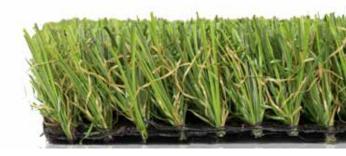

## **PLAY ZONE PLUS**



WEIGHT: 1-4 LBS. PER SQ. FT. HEIGHT: APPROXIMATELY 1/2 IN. - 1 1/4 IN.

## **MANUFACTURED ROLLS**

APPROXIMATE LENGTH: 100 FT.



Featuring built-in antimicrobial product protection to inhibit the growth of bacteria, mold, mildew, and reduces odor.



## **FEATURED BENEFITS**

- ✓ S blade with Luster Guard<sup>™</sup> ribbed surface texture is the lowest luster UV stabilized turf yarn in the industry. These microscopic ribs eliminate the shiny mirror effect that makes artificial grass look like plastic.
- $\checkmark$ S-Blade yarn system takes durability to the next level! It's fiber wear was tested at 50,000 cycles (50,000 cycles= 20 yrs of wear). This Lisport test gives a visual indication on how a synthetic turf system will age in time.
- Play Zone's test results scored the highest rating for fiber  $\checkmark$ splitting and tuft loss.
- $\checkmark$ The ribbed blade also eliminates weak points in the fibers creating unprecedented split resistance.