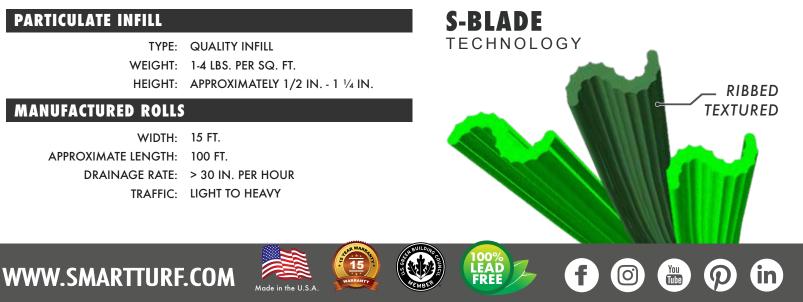

## **PLAY ZONE PLUS**

WEIGHT: 1-4 LBS. PER SQ. FT. HEIGHT: APPROXIMATELY 1/2 IN. - 1 1/4 IN.

## **MANUFACTURED ROLLS**

APPROXIMATE LENGTH: 100 FT.

Featuring built-in antimicrobial product protection to inhibit the growth of bacteria, mold, mildew, and reduces odor.

## **FEATURED BENEFITS**

- ✓ S blade with Luster Guard<sup>™</sup> ribbed surface texture is the lowest luster UV stabilized turf yarn in the industry. These microscopic ribs eliminate the shiny mirror effect that makes artificial grass look like plastic.
- $\checkmark$ S-Blade yarn system takes durability to the next level! It's fiber wear was tested at 50,000 cycles (50,000 cycles= 20 yrs of wear). This Lisport test gives a visual indication on how a synthetic turf system will age in time.
- Play Zone's test results scored the highest rating for fiber  $\checkmark$ splitting and tuft loss.
- $\checkmark$ The ribbed blade also eliminates weak points in the fibers creating unprecedented split resistance.