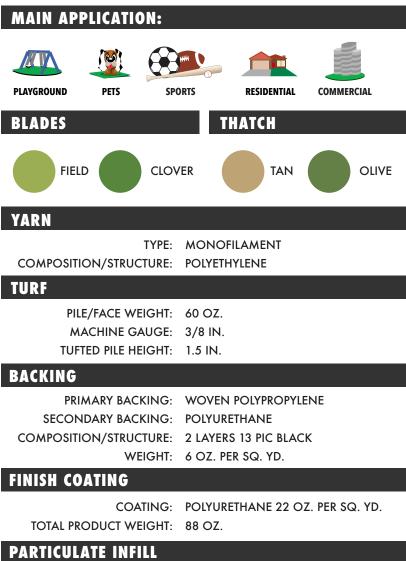

## **PLAY ZONE PLUS**

WEIGHT: 1-4 LBS. PER SQ. FT. HEIGHT: APPROXIMATELY 1/2 IN. - 1 1/4 IN.

## **MANUFACTURED ROLLS**

APPROXIMATE LENGTH: 100 FT.

Featuring built-in antimicrobial product protection to inhibit the growth of bacteria, mold, mildew, and reduces odor.