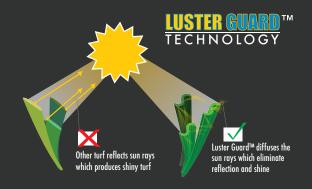

### **BLADES**

FEATURED BENEFITS

- Castle Pines was designed specifically to replicate the lush beauty of natural grass specifically for landscape applications
- The Tidal Wave yarn system has a combination of field and apple green blades combined with a curly brown and olive thatch layer.
- The 1 3/4" pile height highlights all the beauty of a lush thick lawn that will be the envy of the neighborhood
- The Tidal Wave shaped blades have our Luster Guard
   ™technology that diffuses the suns rays. The results
   are extremely low luster and shine along with a very
   natural appearance.